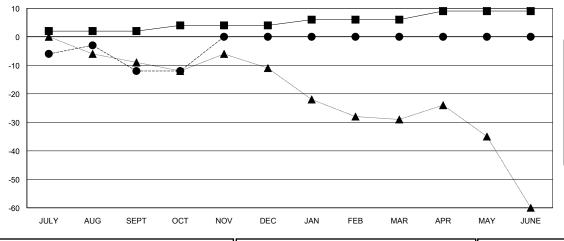

## GOALS AND ACTUAL MEMBERS CUMULATIVE

| -■- MEMBER GROWTH NET GOAL        |  |
|-----------------------------------|--|
| - ● - MEMBER GROWTH ACTUAL        |  |
| - ▲ - LAST YEAR MEMBERSHIP ACTUAL |  |
|                                   |  |
|                                   |  |
|                                   |  |